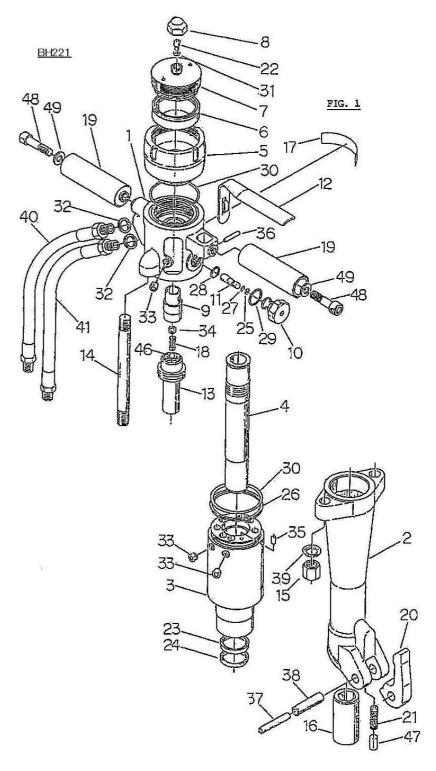

## EXPLODED VIEW MODEL BH221

## BH221 Parts List

| Ref. No. | Part No.     | Part Name                | Q'ty |
|----------|--------------|--------------------------|------|
| 1        | MIKTB101B1   | Valve Body               | 1    |
| 2        | MIKTC102A1   | Front End                | 1    |
| 3        | MIKTD103C0   | Cylinder                 | 1    |
| 4        | MIKTD104A0   | Piston                   | 1    |
| 5        | MIKTD105A01  | Shell                    | 1    |
| 6        | MIKTE106B1   | Diaphragm w/ Metal Sheet | 1    |
| 7        | MIKTE107A0   | Lid                      | 1    |
| 8        | MIKTE108A1   | Сар                      | 1    |
| 9        | MORTE110A0   | Control Valve            | 1    |
| 10       | MIKTE110A1   | Valve Guide              | 1    |
| 11       | MIKTE111A1   | Valve Rod                | 1    |
| 12       | MIKTE112A1   | Control Lever            | 1    |
| 13       | MIKTE113B0   | Inner Tube               | 1    |
| 14       | MIKTE114A0   | Stud Bolt                | 2    |
| 15       | MIKTE115A1   | Nut (M18)                | 2    |
| 16       | MIKTE116A0   | Chisel Bushing 1"x4-1/4" | 1    |
| 17       | MIKTE117A0   | Name Seal                | 1    |
| 18       | MIKTE118A0   | Spring                   | 1    |
| 19       | MIKTE119A1   | Handle Grip              | 2    |
| 20       | 1110-410-01B | Latch                    | 1    |
| 21       | 1110-410-01  | Lock Spring              | 1    |
| 22       | 1120-413     | Cap Bolt                 | 1    |
| 23       | UP-355456    | U-Cup Packing            | 1    |
| 24       | DS-355435565 | Dust Seal                | 1    |
| 25       | OBP-5        | Back-up Ring             | 1    |
| 26       | OBG-75       | Back-up Ring             | 1    |
| 27       | OP-5         | O-ring                   | 1    |
| 28       | OP-14        | O-ring                   | 1    |
| 29       | OC-0621      | O-ring                   | 1    |
| 30       | OG-75        | O-ring                   | 2    |
| 31       | WS-06        | Seal Washer              | _ 1  |
| 32       | WS-18        | Seal Washer              | 2    |

20

| Ref. No. | Part No. | Part Name          | Q'ty |
|----------|----------|--------------------|------|
| 33       | PS1      | Plug               | 6    |
| 34       | PS-02    | Plug               | 1    |
| 35       | PR-6x20  | Pin                | 1    |
| 36       | PR-5x36  | Pin                | 1    |
| 37       | PR-10x60 | Pin                | 1    |
| 38       | PR-16x60 | Pin                | 1    |
| 39       | WF-18    | Washer             | 2    |
| 40       | HH-0630  | High Pressure Hose | 1    |
| 41       | LH-0645  | Low Pressure Hose  | 1    |
| 46       | QB-5/16  | Steel Ball         | 1    |
| 47       | CR-12x18 | Roller             | 1    |
| 48       | Bh-12x50 | Bolt               | 2    |
| 49       | WS-12    | Washer             | 2    |