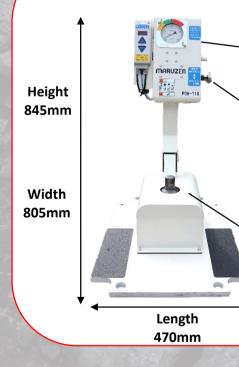

## 

MARUZE

PGH-110

# Any Hydraulic, Electric, Pnuematic tools! Under the power of 50-100N/m

Power Checker PGH-110

Oil Temperature Controller Check the power correctly even in cold climate.