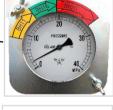

#### **Oil Pressure Indication**

Check the impact power on scale of Oil Pressure Indication.