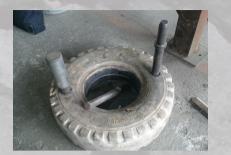

### How do you check the power?

For example, we used to stick a chisel into a big tire, and checked the power by feeling.