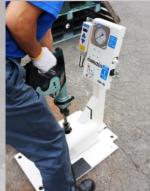

#### **Oil Pressure Indication**

Check the impact power on scale of Oil Pressure Indication.

#### **Control Valve**

Set equipment on the device, and just turn the Control Valve!

#### **Cylinder of Hammering**

Set the adapter on the device, and insert the equipment you want to check. Ready to check the power!