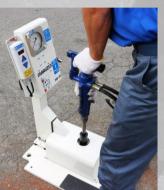

#### **Oil Pressure Indication**

Check the impact power on scale of Oil Pressure Indication.

#### **Control Valve**

Set equipment on the device, and just turn the Control Valve!

#### **Cylinder of Hammering**

Set the adapter on the device, and insert the equipment you want to check. Ready to check the power!