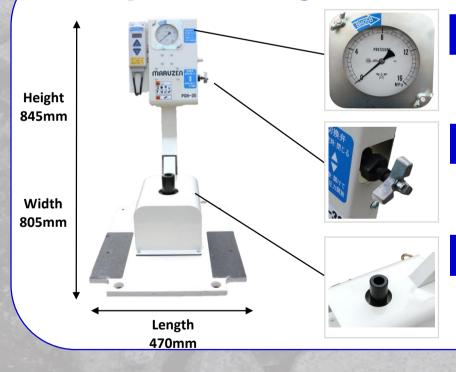

PGH-30

#### **Oil Pressure Indication**

Check the impact power on scale of Oil Pressure Indication.

#### **Control Valve**

Set equipment on the device, and just turn the Control Valve!

#### **Cylinder of Hammering**

Set the adapter on the device, and insert the equipment you want to check. Ready to check the power!