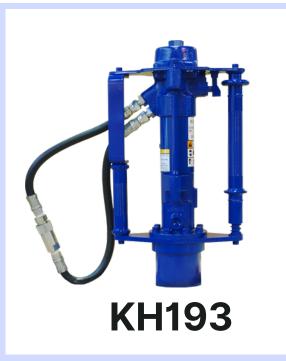

### KH193 20KG POST DRIVER

Make your work easier.

#### SAVE YOUR TIME

- Light weight and powerful machine work done faster.
- Easy to bring anywhere.

#### **SAVE YOUR COST**

- Only 20kg. Able to operate by only one person. No need for crane machine.
- Only you need is power pack to use the post driver.
- Perfect for narrow area.

#### SAVE YOUR BODY

- Light weight and low vibration can save you body.
- Reduce fatigue from heavy machine or driving with a hammer.
- No longer have to worry about back pain or hand fatigue.

## **Specification**

| MODEL            |           | KH193     |
|------------------|-----------|-----------|
| Weight           | kg / lbs  | 20 / 44   |
| Working pressure | Мра       | 8-11      |
| Oil flow         | lpm / gpm | 20 / 5    |
| Blow per minute  | bps       | 1920      |
| Back pressure    | Мра       | 2.5       |
| Post cover size  | mm        | φ50       |
| Max hose length  | m         | 3/8" x 10 |
| Sound power leve | el LWa dB | 111       |
| Vibration level  | m/s2      | 9.51      |