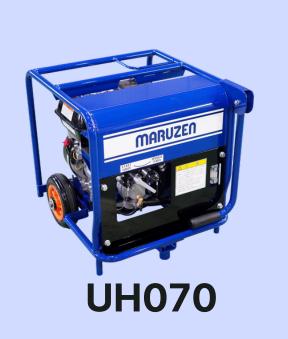

Depends on the ground condition and post type

| MODEL                      |            | UH070                       |
|----------------------------|------------|-----------------------------|
| Weight                     | kg/lbs     | 45 / 99                     |
| Max pressure               | Mpa / psi  | 11.7 / 1696                 |
| Oil flow                   | lpm / gpm  | 20/5                        |
| Engine                     |            | Honda GX200UT2              |
| Fuel tank capacity L / gal |            | 3.1 / 0.8                   |
| Usable time                |            | 2 H                         |
| Hydraulic<br>tank capacity | L/gal      | 4 / 1.05                    |
| Engine starting            |            | Recoil                      |
| Dimensions                 | mm<br>inch | 591x480x550<br>23x18.8x21.6 |
| Sound power l              | evel dB    | 100                         |
| COMPANY SITE               | YOUT       | UBE INSTAGRAM               |