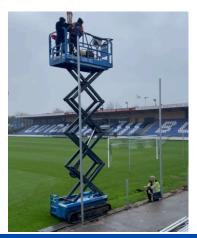

# **MARUZEN**

### KH193 20KG POST DRIVER

Make your work easier.



#### SAVE YOUR TIME

- Light weight and powerful machine work done faster.
- Easy to bring anywhere.





#### **SAVE YOUR COST**

- Only 20kg. Able to operate by only one person. No need for crane machine.
- Only you need is power pack to use the post driver.
- Perfect for narrow area.



#### SAVE YOUR BODY

- Light weight and low vibration can save you body.
- Reduce fatigue from heavy machine or driving with a hammer.
- No longer have to worry about back pain or hand fatigue.

# **MARUZEN**

### PERFECT SET FOR DRIVING POST





## **Specification**

| MODEL            |           | KH193     |
|------------------|-----------|-----------|
| Weight           | kg / lbs  | 20 / 44   |
| Working pressure | Мра       | 8-11      |
| Oil flow         | lpm / gpm | 20 / 5    |
| Blow per minute  | bps       | 1920      |
| Back pressure    | Мра       | 2.5       |
| Post cover size  | mm