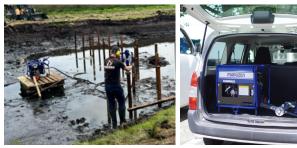

R BODY

- Light weight and low vibration can save you body.
- Reduce fatigue from heavy machine or driving with a hammer.
- No longer have to worry about back pain or hand fatigue.

# **MARUZEN**

### PERFECT SET FOR DRIVING POST





## **Specification**

| MODEL            |           | KH193     |
|------------------|-----------|-----------|
| Weight           | kg / lbs  | 20 / 44   |
| Working pressure | Мра       | 8-11      |
| Oil flow         | lpm / gpm | 20 / 5    |
| Blow per minute  | bps       | 1920      |
| Back pressure    | Мра       | 2.5       |
| Post cover size  | mm        | φ50       |
| Max hose length  | m         | 3/8" x 10 |
| Sound power leve | el LWa dB | 111       |
| Vibration level  | m/s2      | 9.51      |

Depends on the ground condition and post type



| MODEL                      |            | UH070                       |
|----------------------------|------------|-----------------------------|
| Weight                     | kg/lbs     | 45 / 99                     |
| Max pressure               | Mpa / psi  | 11.7 / 1696                 |
| Oil flow                   | lpm / gpm  | 20/5                        |
| Engine                     |            | Honda GX200UT2              |
| Fuel tank capacity L / gal |            | 3.1 / 0.8                   |
| Usable time                |            | 2 H                         |
| Hydraulic<br>tank capacity | L/gal      | 4 / 1.05                    |
| Engine starting            |            | Recoil                      |
| Dimensions                 | mm<br>inch | 591x480x550<br